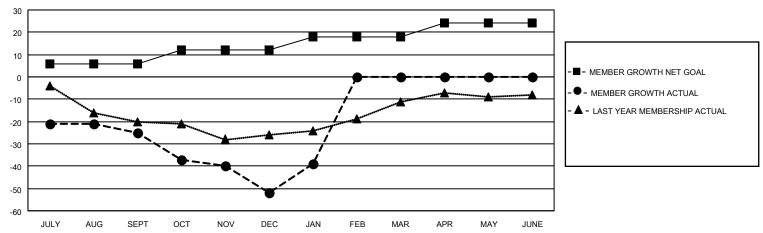

## GOALS AND ACTUAL MEMBERS CUMULATIVE

| DROPPED CLUBS: 0 |    | 14 CLUBS OF 32 ADDED 1 OR<br>MORE NEW MEMBERS | GENDER DISTRIBUTION                |              |  |
|------------------|----|-----------------------------------------------|------------------------------------|--------------|--|
|                  |    | WORL NEW WEINDERS                             | MALE                               | 596 (60.45%) |  |
|                  |    |                                               | FEMALE 390 (39.55%)                |              |  |
| DROPPED MEMBERS  |    |                                               | NON BINARY                         | 0 (0.00%)    |  |
|                  |    |                                               | PREFER NOT TO ANSWER               | 0 (0.00%)    |  |
| DECEASED         | 10 |                                               |                                    | ,            |  |
| CLUB CANCELLED   | 0  | CLICK HERE FOR CUMULATIVE                     | TOTAL FAMILY UNIT MEMBERS          | 176          |  |
| OTHER            | 65 | MEMBERSHIP DATA                               |                                    |              |  |
| TOTAL 75         |    |                                               | FAMILY MEMBERS PAYING HALF DUES 89 |              |  |
|                  |    |                                               |                                    |              |  |